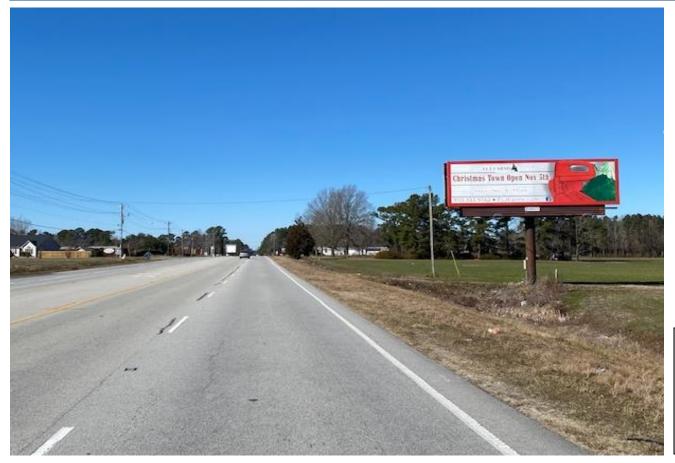

## **Details**

Monthly Rate: Call for Price
Production Cost: \$1.50/ft²
Illumination: Dusk till 11:00 PM
Call NOW!
Let Jarman Outdoor work for you!

Right hand read when traveling North on Richlands Hwy (Hwy 24) towards Richlands.

Richlands Hwy (Hwy 24) across from Eastern Outfitters
Located on East side of Richlands Highway

10' 6"H x 36'W Traffic Count: 26,500 Lat: 34.8083 Long: 77.5082

283 Ottis Miller Road Beulaville, NC 28518