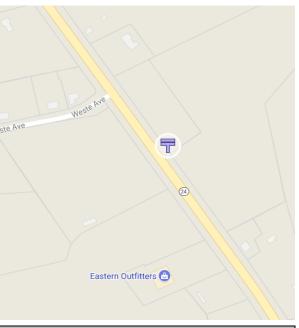

Richlands Hwy (Hwy 24) across from Eastern Outfitters
Located on East side of Richlands Highway

10' 6"H x 36'W Traffic Count: 26,500 Lat: 34.8083 Long: 77.5082

283 Ottis Miller Road Beulaville, NC 28518