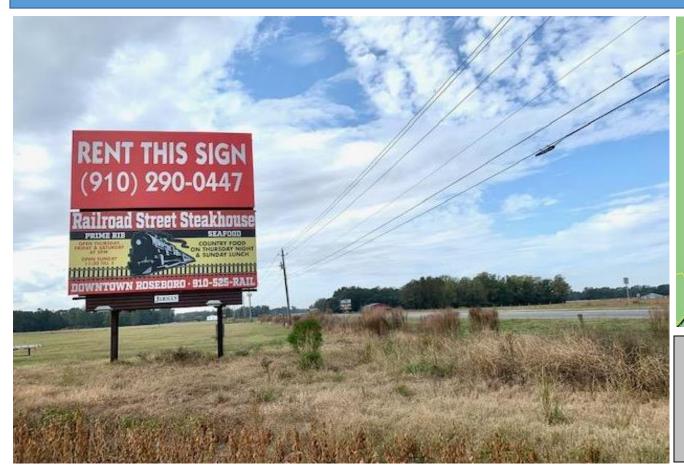

## Sampson County – Highway 24; LH Read

## **# 20B**

Left hand read when traveling on Roseboro Highway towards Roseboro/Fayetteville.

NC 24 (Roseboro Hwy), Roseboro, NC 0.2 miles South of Pate Rd on East side of Roseboro Hwy <u>12'H x 24'W</u> <u>Traffic Count: 10,000</u> <u>Lat: 34.9701 Long: 78.4235</u>

Details Monthly Rate: Call for Price Production Cost: \$1.50/ft<sup>2</sup> Illumination: Dusk till 11:00 PM *Call NOW!* Let Jarman Outdoor work for you!

> 283 Ottis Miller Road Beulaville, NC 28518

Chris Jarman Cell: (910) 290-0447 Email: <u>cjarman@JarmanOutdoor.com</u> <u>JarmanOutdoor.com</u>