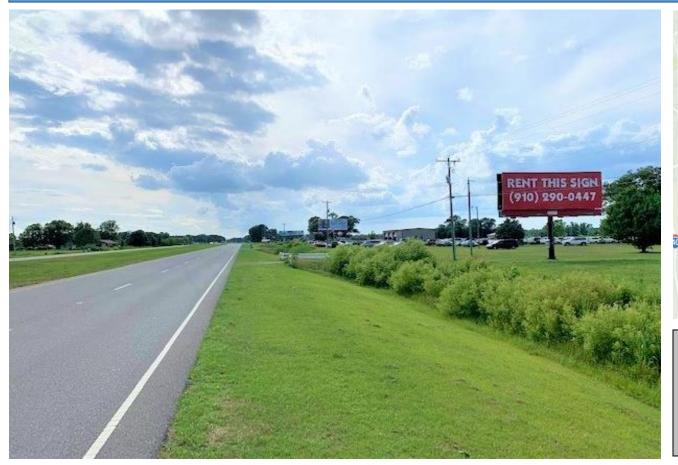

## **# 13A**

Right hand read when traveling West on Hwy 24 towards Kenansville/I40. All steel monopole structure with two LED lights per side.

Hwy 24 between Beulaville and Kenansville0.3 mi East of N Blizzard Town Rd on North side of Hwy 2412'H x 32'WTraffic Count: 10,000Lat: 34.9322 Long: 77.8254

Details Monthly Rate: Call for Price Production Cost: \$1.50/ft<sup>2</sup> Illumination: Dusk till 11:00 PM *Call NOW!* Let Jarman Outdoor work for you!

283 Ottis Miller Road Beulaville, NC 28518

Chris Jarman Cell: (910) 290-0447 Email: <u>cjarman@JarmanOutdoor.com</u> <u>JarmanOutdoor.com</u>