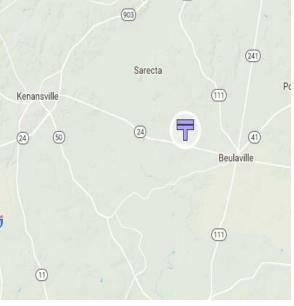

## **# 13A**

Right hand read when traveling West on Hwy 24 towards Kenansville/I40. All steel monopole structure with two LED lights per side.

Hwy 24 between Beulaville and Kenansville0.3 mi East of N Blizzard Town Rd on North side of Hwy 2412'H x 32'WTraffic Count: 10,000Lat: 34.9322 Long: 77.8254