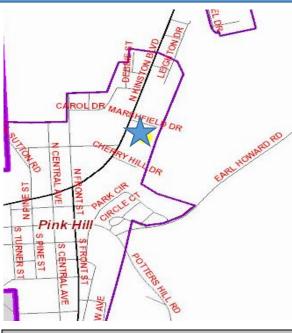

North Kinston Blvd (Hwy 11 S), Pink Hill, NC SE Corner of North Kinston Blvd and Marshfield Drive <u>10'H x 20'W</u> <u>Traffic Count: 7,500</u> <u>Lat: 35.0608 Long: 77.7402</u>

283 Ottis Miller Road Beulaville, NC 28518