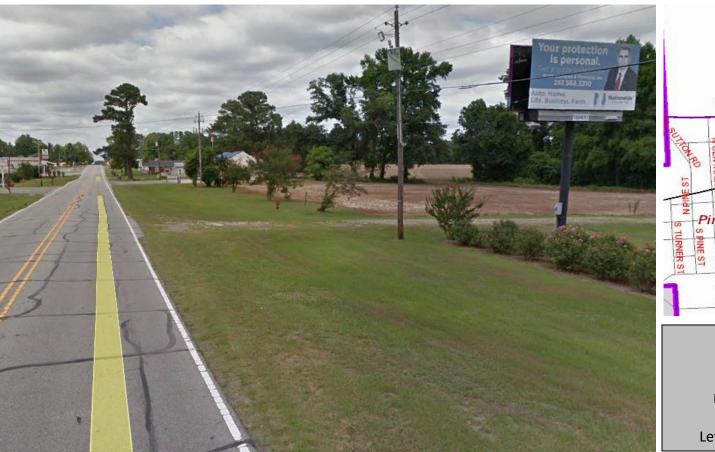

## **# 17A**

Details Monthly Rate: Call for Price Production Cost: \$1.50/ft<sup>2</sup> Illumination: Dusk till 11:00 PM *Call NOW!* Let Jarman Outdoor work for you!

Right hand read when traveling North on Highway 11 towards Kinston. Board located just over Duplin county line. Main travel corridor to Kinston and Greenville.

North Kinston Blvd (Hwy 11 S), Pink Hill, NC SE Corner of North Kinston Blvd and Marshfield Drive <u>10'H x 20'W</u> <u>Traffic Count: 7,500</u> <u>Lat: 35.0608 Long: 77.7402</u>

283 Ottis Miller Road Beulaville, NC 28518