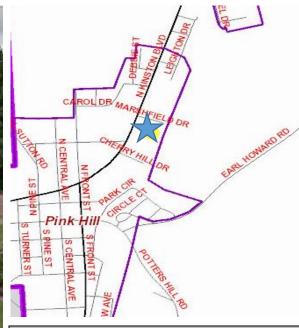

North Kinston Blvd (Hwy 11 S), Pink Hill, NC SE Corner of North Kinston Blvd and Marshfield Drive <u>10'H x 20'W</u> <u>Traffic Count: 7,500</u> <u>Lat: 35.0608 Long: 77.7402</u>

283 Ottis Miller Road Beulaville, NC 28518