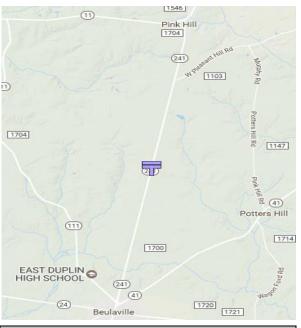

Hwy 241 between Beulaville and Pink Hill
0.5 mi South of Kennedy Lane on West side of Hwy 241

10'H x 20'W Traffic Count: 5,000 Lat: 34.9896 Long: 77.7579

283 Ottis Miller Road Beulaville, NC 28518

Chris Jarman Cell: (910) 290-0447
Email: <a href="mailto:cjarman@JarmanOutdoor.com">cjarman@JarmanOutdoor.com</a>
JarmanOutdoor.com