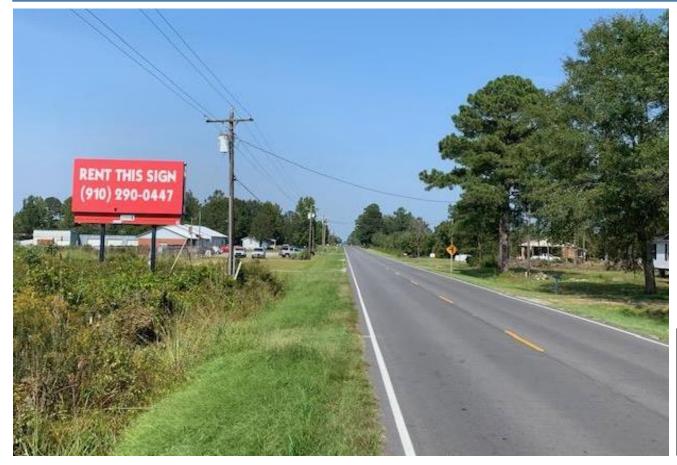

## **Details**

Monthly Rate: Call for Price
Production Cost: \$1.50/ft²
Illumination: Dusk till 11:00 PM
Call NOW!
Let Jarman Outdoor work for you!

Left hand read when traveling North on Hwy 241 towards Pink Hill/Kinston. All steel structure with one light per side.

Hwy 241 between Beulaville and Pink Hill
0.5 mi South of Kennedy Lane on West side of Hwy 241

10'H x 20'W Traffic Count: 5,000 Lat: 34.9896 Long: 77.7579

283 Ottis Miller Road Beulaville, NC 28518

Chris Jarman Cell: (910) 290-0447
Email: <a href="mailto:cjarman@JarmanOutdoor.com">cjarman@JarmanOutdoor.com</a>
JarmanOutdoor.com