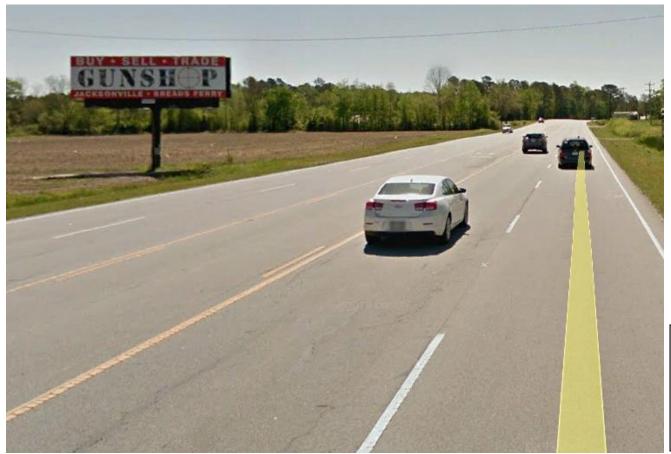

## Onslow County - Richlands Hwy (Hwy 24); LH Read

# 18B

## **Details**

Monthly Rate: Call for Price
Production Cost: \$1.50/ft²
Illumination: Dusk till 11:00 PM
Call NOW!
Let Jarman Outdoor work for you!

Left hand read when traveling South on Richlands Hwy (Hwy 24) towards Jacksonville.

Richlands Hwy (Hwy 24) across from Eastern Outfitters
Located on East side of Richlands Highway

10' 6"H x 36'W Traffic Count: 25,000 Lat: 34.8083 Long: 77.5082

283 Ottis Miller Road Beulaville, NC 28518