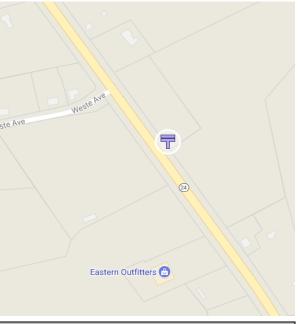

Richlands Hwy (Hwy 24) across from Eastern Outfitters
Located on East side of Richlands Highway

10' 6"H x 36'W Traffic Count: 25,000 Lat: 34.8083 Long: 77.5082

283 Ottis Miller Road Beulaville, NC 28518