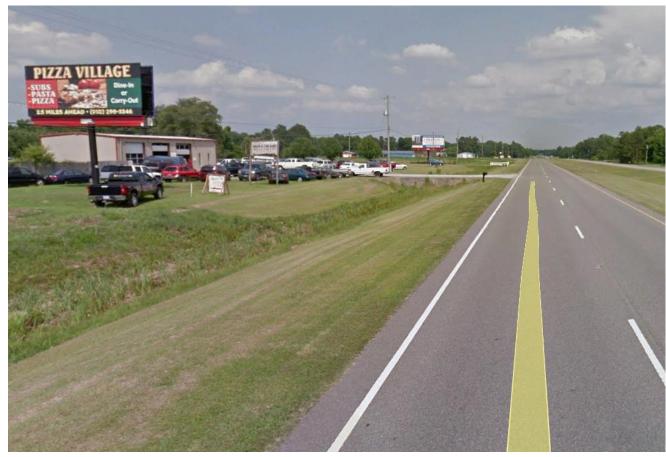

## **Details**

Monthly Rate: Call for Price
Production Cost: \$1.50/ft²
Illumination: Dusk till 11:00 PM
Call NOW!
Let Jarman Outdoor work for you!

Left hand read when traveling East on Hwy 24 towards Beulaville/Jacksonville. All steel monopole structure with two LED lights per side.

Hwy 24 between Beulaville and Kenansville

0.3 mi East of N Blizzard Town Rd on North side of Hwy 24

12'H x 32'W Traffic Count: 10,000 Lat: 34.9322 Long: 77.8254

283 Ottis Miller Road Beulaville, NC 28518