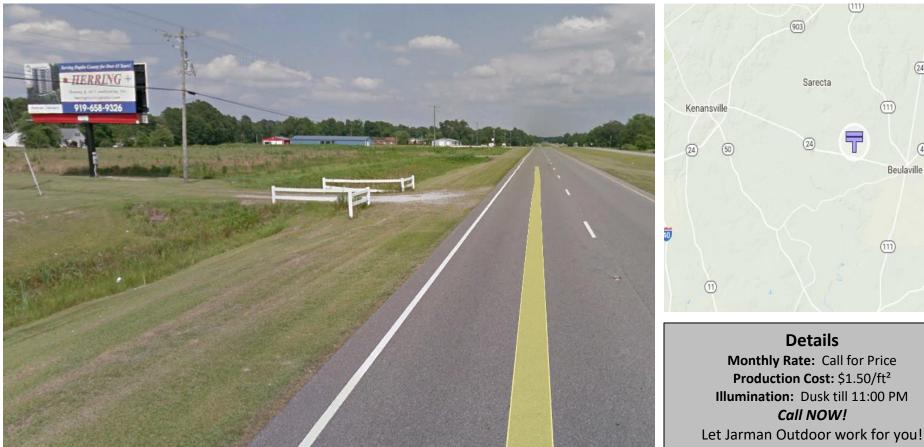

## **#13B**

(241)

(111) F (24) (41) Beulaville Details Monthly Rate: Call for Price Production Cost: \$1.50/ft<sup>2</sup>

(903)

Sarecta

Left hand read when traveling East on Hwy 24 towards Beulaville/Jacksonville. All steel monopole structure with two LED lights per side.

Hwy 24 between Beulaville and Kenansville 0.3 mi East of N Blizzard Town Rd on North side of Hwy 24 <u>12'H x 32'W</u> Traffic Count: 10,000 Lat: 34.9322 Long: 77.8254

Call NOW!

283 Ottis Miller Road Beulaville, NC 28518