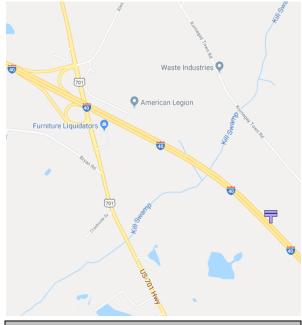

## Sampson County - Interstate 40; LH Read

**Interstate 40 near Newton Grove.** 

**10'6"H x 36'W Traffic Count: 22,000** 

Lat: 35.2190 Long: 78.3335

283 Ottis Miller Road Beulaville, NC 28518

Chris Jarman Cell: (910) 290-0447 Email: <a href="mailto:cjarman@JarmanOutdoor.com">cjarman@JarmanOutdoor.com</a> JarmanOutdoor.com