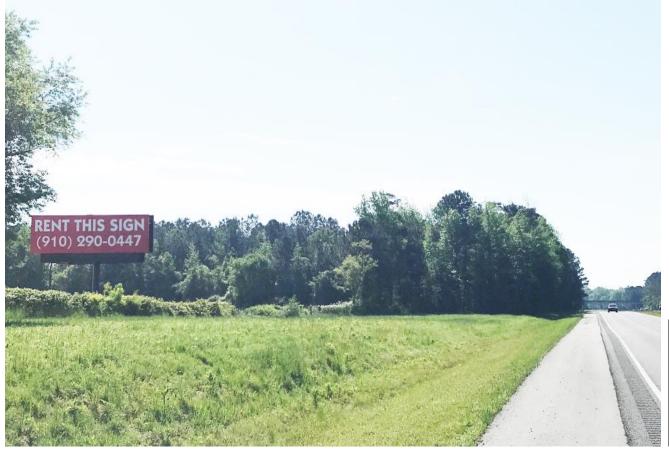

## Sampson County - Interstate 40; LH Read

## **Details**

Monthly Rate: Call for Price
Production Cost: \$1.50/ft²
Illumination: Dusk till 11:00 PM
Call NOW!
Let Jarman Outdoor work for you!

Left hand read when traveling East on I40 towards Wilmington. All steel monopole structure with two LED lights per side.

**Interstate 40 near Newton Grove.** 

**10'6"H x 36'W Traffic Count: 22,000** 

Lat: 35.2190 Long: 78.3335

283 Ottis Miller Road Beulaville, NC 28518

Chris Jarman Cell: (910) 290-0447 Email: <a href="mailto:cjarman@JarmanOutdoor.com">cjarman@JarmanOutdoor.com</a> JarmanOutdoor.com