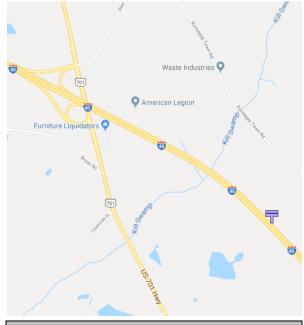

## Sampson County - Interstate 40; RH Read

1 mile to Exit 343 on Interstate 40 near Newton Grove

10'6"H x 36'W Traffic Count: 22,000

Lat: 35.2190 Long: 78.3335

JARMAN Outdoor Advertising

283 Ottis Miller Road Beulaville, NC 28518

Chris Jarman Cell: (910) 290-0447 Email: <a href="mailto:cjarman@JarmanOutdoor.com">cjarman@JarmanOutdoor.com</a> JarmanOutdoor.com