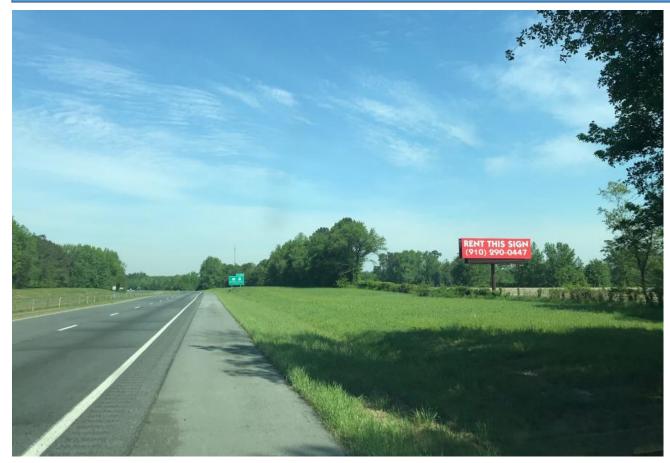

## Sampson County - Interstate 40; RH Read

## **Details**

Monthly Rate: Call for Price
Production Cost: \$1.50/ft²
Illumination: Dusk till 11:00 PM
Call NOW!
Let Jarman Outdoor work for you!

Right hand read when traveling West on I40 towards Newton Grove. All steel monopole structure with two LED lights per side.

1 mile to Exit 343 on Interstate 40 near Newton Grove

10'6"H x 36'W Traffic Count: 22,000

Lat: 35.2190 Long: 78.3335

JARMAN Outdoor Advertising

283 Ottis Miller Road Beulaville, NC 28518

Chris Jarman Cell: (910) 290-0447 Email: <a href="mailto:cjarman@JarmanOutdoor.com">cjarman@JarmanOutdoor.com</a> JarmanOutdoor.com