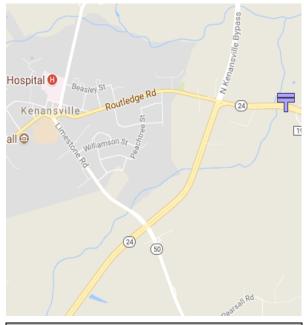

## **Hwy 24 near Kenansville**

0.4 mi East of Kenansville Bypass on North side of Hwy 24

12'H x 32'W Traffic Count: 10,000 Lat: 34.9632 Long: 77.9349

283 Ottis Miller Road Beulaville, NC 28518

Chris Jarman Cell: (910) 290-0447 Email: <a href="mailto:cjarman@JarmanOutdoor.com">cjarman@JarmanOutdoor.com</a> JarmanOutdoor.com