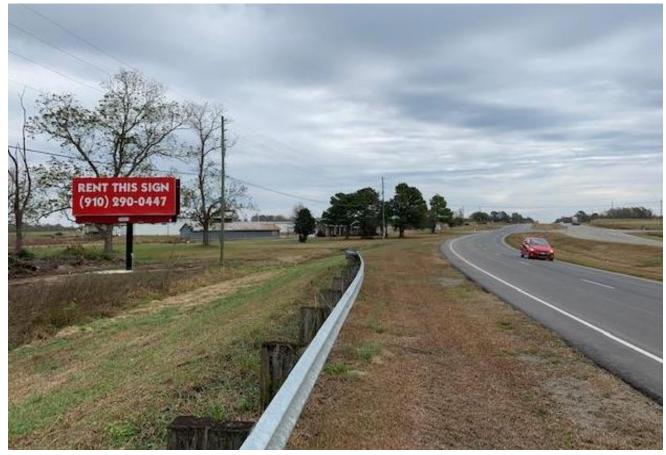

## **Details**

Monthly Rate: Call for Price
Production Cost: \$1.50/ft²
Illumination: Dusk till 11:00 PM
Call NOW!
Let Jarman Outdoor work for you!

Left hand read when traveling East on Hwy 24 towards Beulaville. All steel monopole structure with two LED lights per side.

## **Hwy 24 near Kenansville**

0.4 mi East of Kenansville Bypass on North side of Hwy 24

12'H x 32'W Traffic Count: 10,000 Lat: 34.9632 Long: 77.9349

283 Ottis Miller Road Beulaville, NC 28518

Chris Jarman Cell: (910) 290-0447 Email: <a href="mailto:cjarman@JarmanOutdoor.com">cjarman@JarmanOutdoor.com</a> JarmanOutdoor.com