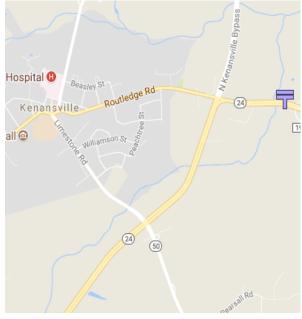

## **Hwy 24 near Kenansville**

0.4 mi East of Kenansville Bypass on North side of Hwy 24

12'H x 32'W Traffic Count: 10,000 Lat: 34.9632 Long: 77.9349

283 Ottis Miller Road Beulaville, NC 28518

Chris Jarman Cell: (910) 290-0447
Email: <a href="mailto:cjarman@JarmanOutdoor.com">cjarman@JarmanOutdoor.com</a>
JarmanOutdoor.com