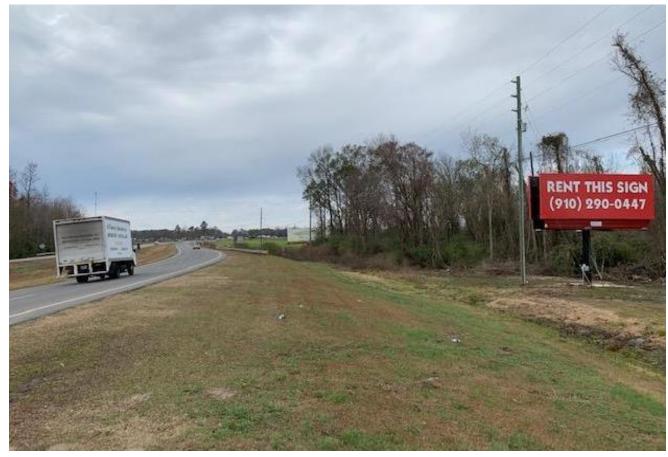

## **Details**

Monthly Rate: Call for Price
Production Cost: \$1.50/ft²
Illumination: Dusk till 11:00 PM
Call NOW!
Let Jarman Outdoor work for you!

Right hand read when traveling West on Hwy 24 towards Kenansville/I40. All steel monopole structure with two LED lights per side.

## **Hwy 24 near Kenansville**

0.4 mi East of Kenansville Bypass on North side of Hwy 24

12'H x 32'W Traffic Count: 10,000 Lat: 34.9632 Long: 77.9349

283 Ottis Miller Road Beulaville, NC 28518

Chris Jarman Cell: (910) 290-0447
Email: <a href="mailto:cjarman@JarmanOutdoor.com">cjarman@JarmanOutdoor.com</a>
JarmanOutdoor.com