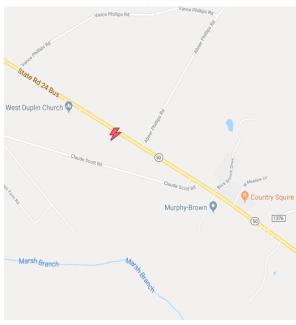

0.1 mi West of Abner Phillips Rd on South side of Hwy 24

10'H x 20'W Traffic Count: 5,000 Lat: 34.9762 Long: 78.0229

283 Ottis Miller Road Beulaville, NC 28518

Chris Jarman Cell: (910) 290-0447 Email: <a href="mailto:cjarman@JarmanOutdoor.com">cjarman@JarmanOutdoor.com</a> JarmanOutdoor.com