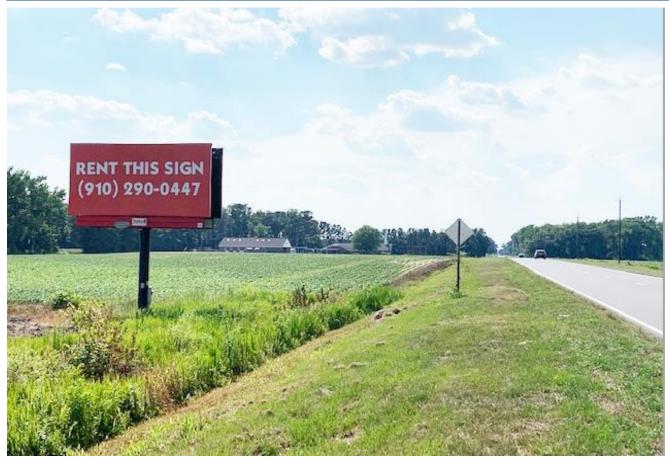

## **Duplin County – Highway 24 Bus; LH Read**

# 10B

## **Details**

Monthly Rate: Call for Price
Production Cost: \$1.50/ft²
Illumination: Dusk till 11:00 PM
Call NOW!
Let Jarman Outdoor work for you!

Left hand read when traveling West on Hwy 24 Business towards Warsaw. All steel structure with lights.

0.1 mi West of Abner Phillips Rd on South side of Hwy 24

10'H x 20'W Traffic Count: 5,000 Lat: 34.9762 Long: 78.0229

283 Ottis Miller Road Beulaville, NC 28518

Chris Jarman Cell: (910) 290-0447 Email: <a href="mailto:cjarman@JarmanOutdoor.com">cjarman@JarmanOutdoor.com</a> JarmanOutdoor.com